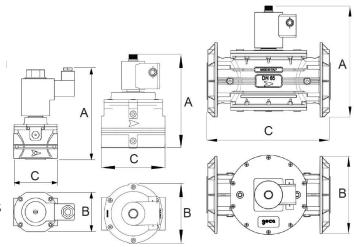

| φ    | Α     | В    | С    |
|------|-------|------|------|
| 1/2" | 149,0 | 68,0 | 72,0 |
| 3/4" | 149,0 | 68,0 | 72,0 |
| 1"   | 149,0 | 68,0 | 72,0 |