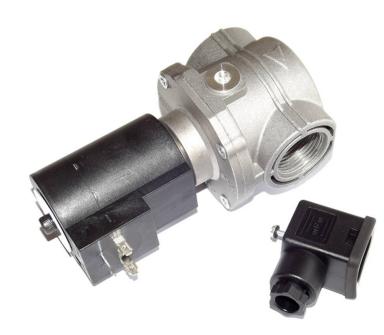

#### **Application:**

These normally closed Solenoid valves are designed to be used with Gas detection systems.

#### **Available in:**

1/2" (\$VAV015FO)
3/4" (\$VAV020FO)
1" (\$VAV025FO)